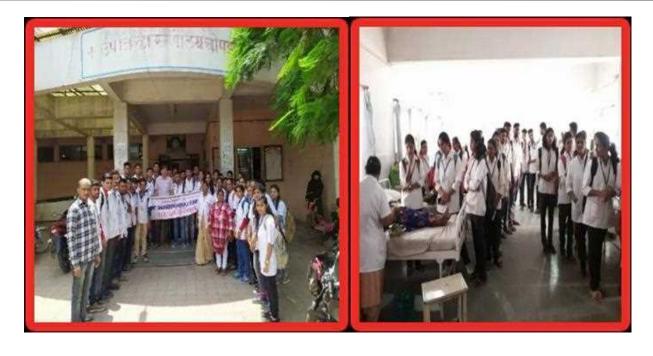

126                | 16/07/2019        |
|        |               |                   |                    | &<br>  17/07/2019 |

#### **Activity Report 2019-2020**

Title of Activity/Event: Hospital Visit

Date(s): 16/07/2019 & 17/07/2019

**Time:** 9:00Am To 3:00Pm

Venue: Cottage Hospital Chopda

No. of Participant: 126





Mahatma Gandhi Shikshan Mandal's



# Smt. Sharadchandrika Suresh Patil College of Pharmacy



Chopda-425107. Dist. Jalgaon, (M.S.), India. Phone / Fax No - +91-2586-222366/223150. <u>E-mail-bpharmchopda@yahoo.com</u>

(Affiliated to Kavayitri Bahinabai Chaudhari North Maharashtra University, Approved by Govt. of Maharashtra and Pharmacy Council of India, New Delhi.)

Dr. Suresh G. Patil

Adv. Sandeep S. Patil

Dr. G. P. Vadnere

**Founder President** 

President







Mahatma Gandhi Shikshan Mandal's



# Smt. Sharadchandrika Suresh Patil College of Pharmacy



Chopda-425107. Dist. Jalgaon, (M.S.), India.

Phone / Fax No - +91-2586-222366/223150. <u>E-mail-bpharmchopda@yahoo.com</u>
(Affiliated to Kavayitri Bahinabai Chaudhari North Maharashtra University, Approved by Govt. of

Maharashtra and Pharmacy Council of India, New Delhi.)

Dr. Suresh G. Patil

Adv. Sandeep S. Patil

Dr. G. P. Vadnere

**Founder President** 

President

**Principal** 

|          | Mahatma Gandhi Shikshan Mandali  IARADCHANDRIKA SURESH PATIL COLLEGE  Chopda Tal. Chopda Dist. Jalgaon, Maharashtra- 4 | OF PHARMACY