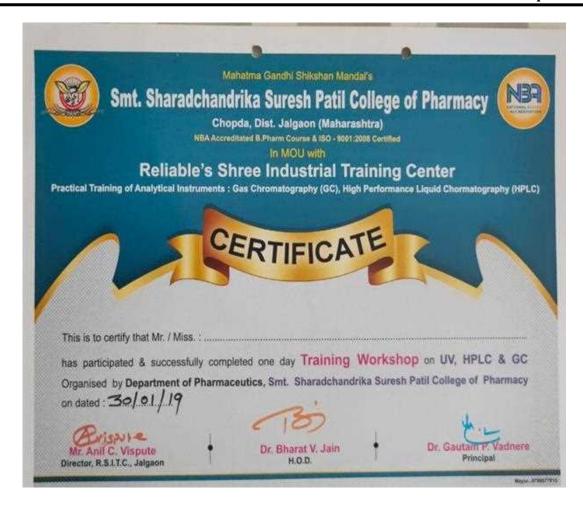

Through this Memorandum of Understanding, the two parties agree to the following:

- (a) A steering committee will be set up to monitor the activities of the MoU. The committee will consist of Ajaj Shaikh (Regional Project Officer, Jivan Sanjivani HRD Institute, Sangli Branch-IFRA Institute Jalgaon) and Dr. G. P. Vadnere (Principal) and Mr.P.K.Chavan (HOD), Smt. Sharadchandrika Suresh Patil College of Pharmacy (D. Pharmacy), Chopda. With mutual consent, the steering committee can be expanded to include more members from the two institutions. The steering committee will be the supreme body as far the implementation of the activities of the MoU, the continuation of the MoU, and termination of the MoU are concerned.
- (b) Smt. Sharadchandrika Suresh Patil College of Pharmacy (D. Pharmacy), Chopda and Jivan Sanjivani HRD Institute, Sangli Branch- IFRA Institute Jalgaon will jointly conduct short-term training programs in following areas:
  - 1 Soft skills: These include communication & presentation skills, leadership development, professional etiquettes, workshop on personality development, time management, group discussions, interview techniques, technical reporting, etc.
  - II Personality Development: These include Personality Development, Self-Assessment and stress management, human behavior, relaxation techniques, job performance, job satisfaction, corporate culture, stress and health, stress and lifestyle diseases, etc.
  - III Entrepreneurship Development programme.
  - IV This Memorandum of Understanding is a voluntary agreement between the Jivan Sanjivani HRD Institute, Sangli Branch- IFRA Institute Jalgaon and Smt, Sharadchandrika Suresh Patil College of Pharmacy (D. Pharmacy), Chopda to provide mutual sid at the time of disaster or other emergency situation.
  - V Any other training areas, as may be deemed fit for both the parties.
- (c) Smt. Sharadchandrika Suresh Patil College of Pharmacy (D. Pharmacy), Chopda will organize training programs for its students and faculties, on the above-mentioned areas [b(i) to b(iii)] and Jivan Sanjivani HRD Institute, Sangli Branch- IFRA Institute Jalgaon will conduct/co- ordinate these trainings.