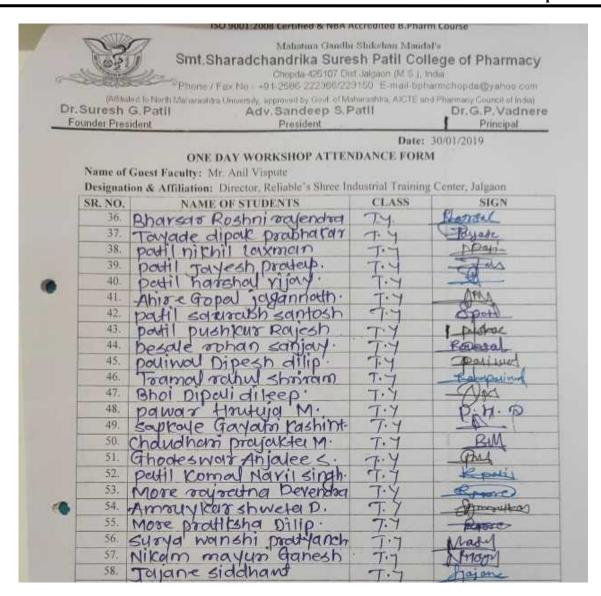

Through this Memorandum of Understanding, the two parties agree to the following:

- (a) A steering committee will be set up to monitor the activities of the MoU. The committee will consist of Ajaj Shaikh (Regional Project Officer, Jivan Sanjivani HRD Institute, Sangli Branch-IFRA Institute Jalgaon) and Dr. G. P. Vadnere (Principal) and Mr.P.K.Chavan (HOD), Smt. Sharadchandrika Suresh Patil College of Pharmacy (D. Pharmacy), Chopda. With mutual consent, the steering committee can be expanded to include more members from the two institutions. The steering committee will be the supreme body as far the implementation of the activities of the MoU, the continuation of the MoU, and termination of the MoU are concerned.
- (b) Smt. Sharadchandrika Suresh Patil College of Pharmacy (D. Pharmacy), Chopda and Jivan Sanjivani HRD Institute, Sangli Branch- IFRA Institute Jalgaon will jointly conduct short-term training programs in following areas:
  - 1 Soft skills: These include communication & presentation skills, leadership development, professional etiquettes, workshop on personality development, time management, group discussions, interview techniques, technical reporting, etc.
  - II Personality Development: These include Personality Development, Self-Assessment and stress management, human behavior, relaxation techniques, job performance, job satisfaction, corporate culture, stress and health, stress and lifestyle diseases, etc.
  - III Entrepreneurship Development programme.
  - IV This Memorandum of Understanding is a voluntary agreement between the Jivan Sanjivani HRD Institute, Sangli Branch- IFRA Institute Jalgaon and Smt, Sharadchandrika Suresh Patil College of Pharmacy (D. Pharmacy), Chopda to provide mutual sid at the time of disaster or other emergency situation.
  - V Any other training areas, as may be deemed fit for both the parties.
- (c) Smt. Sharadchandrika Suresh Patil College of Pharmacy (D. Pharmacy), Chopda will organize training programs for its students and faculties, on the above-mentioned areas [b(i) to b(iii)] and Jivan Sanjivani HRD Institute, Sangli Branch- IFRA Institute Jalgaon will conduct/co- ordinate these trainings.