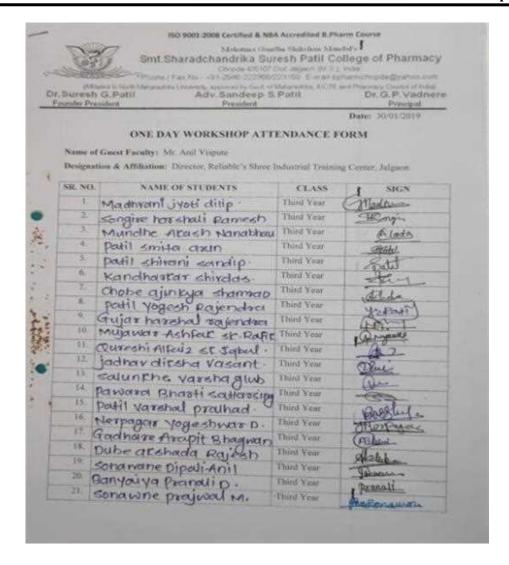

Through this Memorandum of Understanding, the two parties agree to the following:

- (a) A steering committee will be set up to monitor the activities of the MoU. The committee will consist of Ajaj Shaikh (Regional Project Officer, Jivan Sanjivani HRD Institute, Sangli Branch-IFRA Institute Jalgaon) and Dr. G. P. Vadnere (Principal) and Mr.P.K.Chavan (HOD), Smt. Sharadchandrika Suresh Patil College of Pharmacy (D. Pharmacy), Chopda. With mutual consent, the steering committee can be expanded to include more members from the two institutions. The steering committee will be the supreme body as far the implementation of the activities of the MoU, the continuation of the MoU, and termination of the MoU are concerned.
- (b) Smt. Sharadchandrika Suresh Patil College of Pharmacy (D. Pharmacy), Chopda and Jivan Sanjivani HRD Institute, Sangli Branch- IFRA Institute Jalgaon will jointly conduct short-term training programs in following areas:
  - 1 Soft skills: These include communication & presentation skills, leadership development, professional etiquettes, workshop on personality development, time management, group discussions, interview techniques, technical reporting, etc.
  - II Personality Development: These include Personality Development, Self-Assessment and stress management, human behavior, relaxation techniques, job performance, job satisfaction, corporate culture, stress and health, stress and lifestyle diseases, etc.
  - III Entrepreneurship Development programme.
  - IV This Memorandum of Understanding is a voluntary agreement between the Jivan Sanjivani HRD Institute, Sangli Branch- IFRA Institute Jalgaon and Smt, Sharadchandrika Suresh Patil College of Pharmacy (D. Pharmacy), Chopda to provide mutual sid at the time of disaster or other emergency situation.
  - V Any other training areas, as may be deemed fit for both the parties.
- (c) Smt. Sharadchandrika Suresh Patil College of Pharmacy (D. Pharmacy), Chopda will organize training programs for its students and faculties, on the above-mentioned areas [b(i) to b(iii)] and Jivan Sanjivani HRD Institute, Sangli Branch- IFRA Institute Jalgaon will conduct/co- ordinate these trainings.