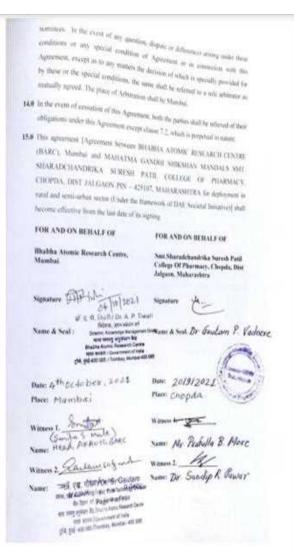

BRANCH

IFRA

IN WITNESS WHEREOF the parties have executed this Memorandum of Understanding (MoU) on the date and the year first herein above written.

For and on behalf of

Jivan Sanjivani HRD Institute, Sangli PharmacyBranch-IFRA Institute Jalgaon

Name: Mr. Ajaj Shaikh Designation: Regional Project Officer

Jiyan Sanjiyani HRD Institute, Sangli

Branch-IFRA Institute Jalgasall H.A

Date- 11/02/2023

Place - Chopda

For and on behalf of

Smt. Sharadchandrika Suresh Patil College of Pharmacy (D. Pharmacy), Chopda

Er. ( totown

Name: Dr. G. P. vadnere Designation: Principal

Smt. Sharadchandrika Suresh Patil

College of Pharmacy (D. Pharmacy), Chopda

D. Photomary Chopda-425107 Diet Juliano

70 - 67 F

**CORRECTED DATA** 

Choode 425107 Distralgach