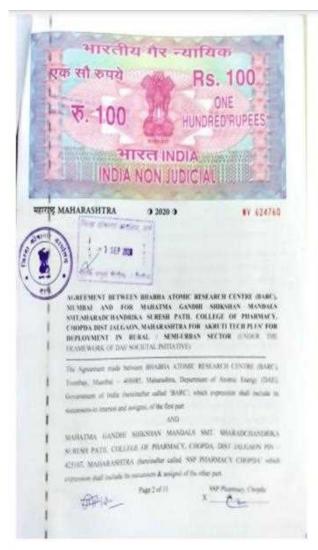

#### Memorandum of Understanding

This Memorandum of Understanding ("MoU") is signed on 11/02/2023 by and between:

Smt. Sharadchandrika Suresh Patil College of Pharmacy (D. Pharmacy), Chopda is a unaided institute engaged in Diploma Pharmacy Education, Approved by AICTE New Delhi, DTE Mumbai, Govt. of Maharashtra and Affiliated to MSBTE Mumbai.

#### AND

Jivan Sanjivani HRD Institute, Sangli Branch-IFRA Institute Jalgaon.

This Memorandum of Understanding is proposed in order to bridge the gap between the academia and Pharmacy. The MoU aims at skills development by providing various trainings to the students and faculty members of Smt. Sharadchandrika Suresh Patil College of Pharmacy (D. Pharmacy), Chopda.