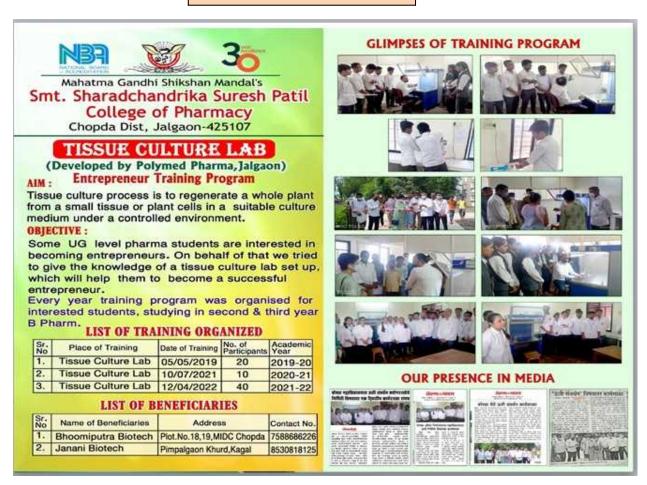

/2021





Mahatma Gandhi Shikshan Mandal's



## Smt. Sharadchandrika Suresh Patil College of Pharmacy



Chopda-425107. Dist. Jalgaon, (M.S.), India.

Phone / Fax No - +91-2586-222366/223150. <u>E-mail-bpharmchopda@yahoo.com</u>

(Affiliated to Kavayitri Bahinabai Chaudhari North Maharashtra University, Approved by Govt. of Maharashtra and Pharmacy Council of India, New Delhi.)

Dr. Suresh G. Patil

Adv. Sandeep S. Patil

Dr. G. P. Vadnere

**Founder President** 

**President** 

**Principal** 

| Name of Industry / Institute     | Authorized Person          |
|----------------------------------|----------------------------|
| Polymed Pharma Pvt.Ltd., Jalgaon | Mr. Sumit Kabra, Director  |
| 12-A, MIDC, Jalgaon              | Wir. Sumit Rabia, Director |

**Activity Report 2019-2020** 









Mahatma Gandhi Shikshan Mandal's

## Smt. Sharadchandrika Suresh Patil College of Pharmacy



Chopda-425107. Dist. Jalgaon, (M.S.), India.

Phone / Fax No - +91-2586-222366/223150. E-mail-bpharmchopda@yahoo.com

(Affiliated to Kavayitri Bahinabai Chaudhari North Maharashtra University, Approved by Govt. of Maharashtra and Pharmacy Council of India, New Delhi.)

Dr. Suresh G. Patil

Adv. Sandeep S. Patil

Dr. G. P. Vadnere

**Founder President** 

President

Principal

**Activity Report 2020-2023** 

#### **Industrial Visit Report**:

#### POLYMED PHARMACEUTICAL PVT. LTD. JALGAON.



# Mr. S. K. Kabra. Director

#### **Industrial Visit Date:**

4 Jan-5 Jan 2023.

#### **Prepared By:**

01 Pranjali C. Patil03 Gaurav S. Mahajan

02 Utkarsha M. Patil

04 Aayush N. Mahajan 05 Chaitanya