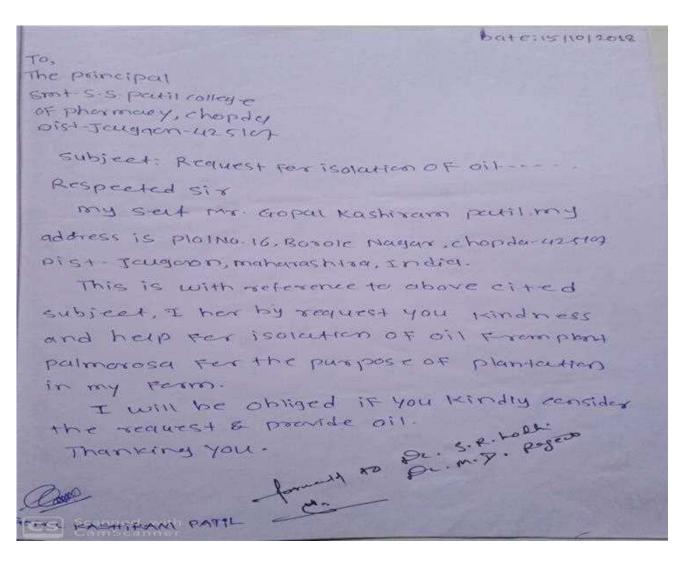

Name: Mr. Ajaj Shaikh Designation: Regional Project Officer

Jiyan Sanjiyani HRD Institute, Sangli

Branch-IFRA Institute Jalgasall H.A

Date- 11/02/2023

Place - Chopda

For and on behalf of

Smt. Sharadchandrika Suresh Patil College of Pharmacy (D. Pharmacy), Chopda

Er. ( totown

Name: Dr. G. P. vadnere Designation: Principal

Smt. Sharadchandrika Suresh Patil

College of Pharmacy (D. Pharmacy), Chopda

D. Photomary Chopda-425107 Diet Juliano

70 - 67 F

**CORRECTED DATA** 

Choode 425107 Distralgach