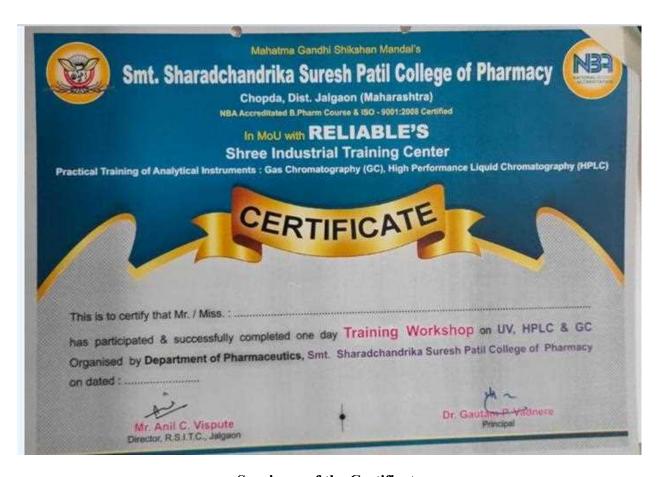

Through this Memorandum of Understanding, the two parties agree to the following:

- (a) A steering committee will be set up to monitor the activities of the MoU. The committee will consist of Ajaj Shaikh (Regional Project Officer, Jivan Sanjivani HRD Institute, Sangli Branch-IFRA Institute Jalgaon) and Dr. G. P. Vadnere (Principal) and Mr.P.K.Chavan (HOD), Smt. Sharadchandrika Suresh Patil College of Pharmacy (D. Pharmacy), Chopda. With mutual consent, the steering committee can be expanded to include more members from the two institutions. The steering committee will be the supreme body as far the implementation of the activities of the MoU, the continuation of the MoU, and termination of the MoU are concerned.
- (b) Smt. Sharadchandrika Suresh Patil College of Pharmacy (D. Pharmacy), Chopda and Jivan Sanjivani HRD Institute, Sangli Branch- IFRA Institute Jalgaon will jointly conduct short-term training programs in following areas:
  - 1 Soft skills: These include communication & presentation skills, leadership development, professional etiquettes, workshop on personality development, time management, group discussions, interview techniques, technical reporting, etc.
  - II Personality Development: These include Personality Development, Self-Assessment and stress management, human behavior, relaxation techniques, job performance, job satisfaction, corporate culture, stress and health, stress and lifestyle diseases, etc.
  - III Entrepreneurship Development programme.
  - IV This Memorandum of Understanding is a voluntary agreement between the Jivan Sanjivani HRD Institute, Sangli Branch- IFRA Institute Jalgaon and Smt, Sharadchandrika Suresh Patil College of Pharmacy (D. Pharmacy), Chopda to provide mutual sid at the time of disaster or other emergency situation.
  - V Any other training areas, as may be deemed fit for both the parties.
- (c) Smt. Sharadchandrika Suresh Patil College of Pharmacy (D. Pharmacy), Chopda will organize training programs for its students and faculties, on the above-mentioned areas [b(i) to b(iii)] and Jivan Sanjivani HRD Institute, Sangli Branch- IFRA Institute Jalgaon will conduct/co- ordinate these trainings.