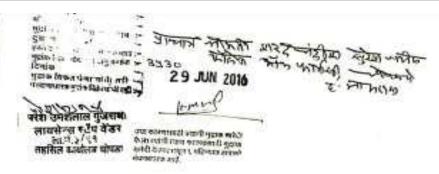

#### Memorandum of Understanding

This Memorandum of Understanding ("MoU") is signed on 11/02/2023 by and between:

Smt. Sharadchandrika Suresh Patil College of Pharmacy (D. Pharmacy), Chopda is a unaided institute engaged in Diploma Pharmacy Education, Approved by AICTE New Delhi, DTE Mumbai, Govt. of Maharashtra and Affiliated to MSBTE Mumbai.

#### AND

Jivan Sanjivani HRD Institute, Sangli Branch-IFRA Institute Jalgaon.

This Memorandum of Understanding is proposed in order to bridge the gap between the academia and Pharmacy. The MoU aims at skills development by providing various trainings to the students and faculty members of Smt. Sharadchandrika Suresh Patil College of Pharmacy (D. Pharmacy), Chopda.

Name: Mr. Ajaj Shaikh Designation: Regional Project Officer

Jiyan Sanjiyani HRD Institute, Sangli

Branch-IFRA Institute Jalgasall H.A

Date- 11/02/2023

Place - Chopda

For and on behalf of

Smt. Sharadchandrika Suresh Patil College of Pharmacy (D. Pharmacy), Chopda

Er. ( totown

Name: Dr. G. P. vadnere Designation: Principal

Smt. Sharadchandrika Suresh Patil

College of Pharmacy (D. Pharmacy), Chopda

D. Photomary Chopda-425107 Diet Juliano

70 - 67 F

**CORRECTED DATA** 

Choode 425107 Distralgach