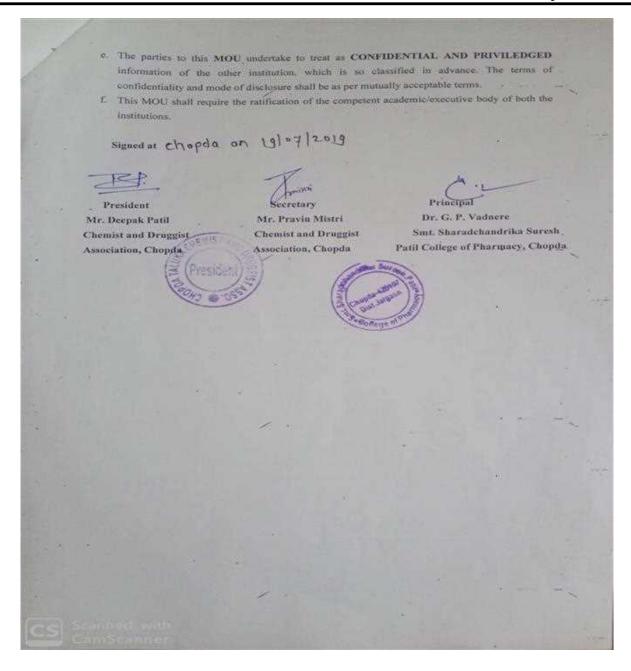

#### Memorandum of Understanding

This Memorandum of Understanding ("MoU") is signed on 11/02/2023 by and between:

Smt. Sharadchandrika Suresh Patil College of Pharmacy (D. Pharmacy), Chopda is a unaided institute engaged in Diploma Pharmacy Education, Approved by AICTE New Delhi, DTE Mumbai, Govt. of Maharashtra and Affiliated to MSBTE Mumbai.

#### AND

Jivan Sanjivani HRD Institute, Sangli Branch-IFRA Institute Jalgaon.

This Memorandum of Understanding is proposed in order to bridge the gap between the academia and Pharmacy. The MoU aims at skills development by providing various trainings to the students and faculty members of Smt. Sharadchandrika Suresh Patil College of Pharmacy (D. Pharmacy), Chopda.

BRANCH

IFRA

IN WITNESS WHEREOF the parties have executed this Memorandum of Understanding (MoU) on the date and the year first herein above written.

For and on behalf of

Jivan Sanjivani HRD Institute, Sangli PharmacyBranch-IFRA Institute Jalgaon

Name: Mr. Ajaj Shaikh Designation: Regional Project Officer

Jiyan Sanjiyani HRD Institute, Sangli

Branch-IFRA Institute Jalgasall H.A

Date- 11/02/2023

Place - Chopda

For and on behalf of

Smt. Sharadchandrika Suresh Patil College of Pharmacy (D. Pharmacy), Chopda

Er. ( totown

Name: Dr. G. P. vadnere Designation: Principal

Smt. Sharadchandrika Suresh Patil

College of Pharmacy (D. Pharmacy), Chopda

D. Photomary Chopda-425107 Diet Juliano

70 - 67 F

**CORRECTED DATA** 

Choode 425107 Distralgach