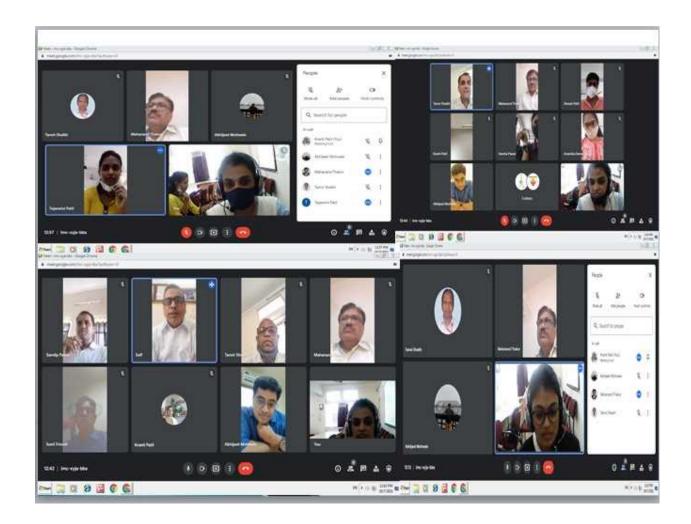

Through this Memorandum of Understanding, the two parties agree to the following:

- (a) A steering committee will be set up to monitor the activities of the MoU. The committee will consist of Ajaj Shaikh (Regional Project Officer, Jivan Sanjivani HRD Institute, Sangli Branch-IFRA Institute Jalgaon) and Dr. G. P. Vadnere (Principal) and Mr.P.K.Chavan (HOD), Smt. Sharadchandrika Suresh Patil College of Pharmacy (D. Pharmacy), Chopda. With mutual consent, the steering committee can be expanded to include more members from the two institutions. The steering committee will be the supreme body as far the implementation of the activities of the MoU, the continuation of the MoU, and termination of the MoU are concerned.
- (b) Smt. Sharadchandrika Suresh Patil College of Pharmacy (D. Pharmacy), Chopda and Jivan Sanjivani HRD Institute, Sangli Branch- IFRA Institute Jalgaon will jointly conduct short-term training programs in following areas:
  - 1 Soft skills: These include communication & presentation skills, leadership development, professional etiquettes, workshop on personality development, time management, group discussions, interview techniques, technical reporting, etc.
  - II Personality Development: These include Personality Development, Self-Assessment and stress management, human behavior, relaxation techniques, job performance, job satisfaction, corporate culture, stress and health, stress and lifestyle diseases, etc.
  - III Entrepreneurship Development programme.
  - IV This Memorandum of Understanding is a voluntary agreement between the Jivan Sanjivani HRD Institute, Sangli Branch- IFRA Institute Jalgaon and Smt, Sharadchandrika Suresh Patil College of Pharmacy (D. Pharmacy), Chopda to provide mutual sid at the time of disaster or other emergency situation.
  - V Any other training areas, as may be deemed fit for both the parties.
- (c) Smt. Sharadchandrika Suresh Patil College of Pharmacy (D. Pharmacy), Chopda will organize training programs for its students and faculties, on the above-mentioned areas [b(i) to b(iii)] and Jivan Sanjivani HRD Institute, Sangli Branch- IFRA Institute Jalgaon will conduct/co- ordinate these trainings.