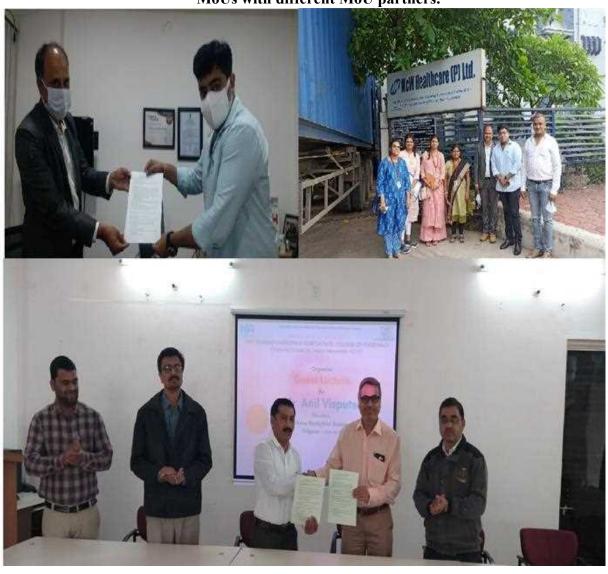

Dr. Suresh G. Patil

Adv. Sandeep S. Patil

Dr. G. P. Vadnere

Founder President President Principal

| Sr. | Name of Industry / Institute                                                                                                      | Authorized Person                                                                                        | Start Date                     | Nature of                 |
|-----|-----------------------------------------------------------------------------------------------------------------------------------|----------------------------------------------------------------------------------------------------------|--------------------------------|---------------------------|
| No. | with whom MoU linkage is                                                                                                          |                                                                                                          | and                            | Collaboration             |
|     | made                                                                                                                              |                                                                                                          | End Date                       |                           |
| 1.  | Jivan Sanjivani HRD Institute,<br>Sangali, Branch IFRA<br>Institute of Personality<br>Development, Jalgaon                        | Mr. Aejaz M. Shaikh,<br>Regional Project Officer                                                         | 11/02/2023<br>To<br>01/02/2026 | Internship<br>Training    |
| 2.  | OPEX Accelerator Private Limited. opp. Apex Hospital, Shivaji Park, Kolhapur, Maharashtra 416003  CiREE Career Devopment Platform | Mr. Sachin R. Kumbhaje<br>Director                                                                       | To 01/07/2026                  | Internship<br>Training    |
| 3.  | Dhister Pvt Ltd. Ish InfoTech.  Phase-I, Hinjawadi Rajiv Gandhi InfoTech Park, Hinjawadi, Pimpari Chinchawad Pune                 | Mr. Romila Tutoo COO  Phase-I, Hinjawadi Rajiv Gandhi Infotech Park, Hinjawadi, Pimpari Chinchawad Pune. | 15/05/2023<br>To<br>01/07/2026 | Internship<br>Training    |
| 4.  | MGSM'S Art Science and<br>Commerce College Chopda                                                                                 | Prof Dr, R. M. Bagul<br>ASC College Chopda.                                                              | 1/1/2022<br>To<br>1/1/2025     | Collaborative<br>Research |
| 5.  | McW Healthcare, Indore                                                                                                            | Mr. Abhijit Motiwale,<br>Director                                                                        | 24/07/2021                     | Collaborative<br>Research |