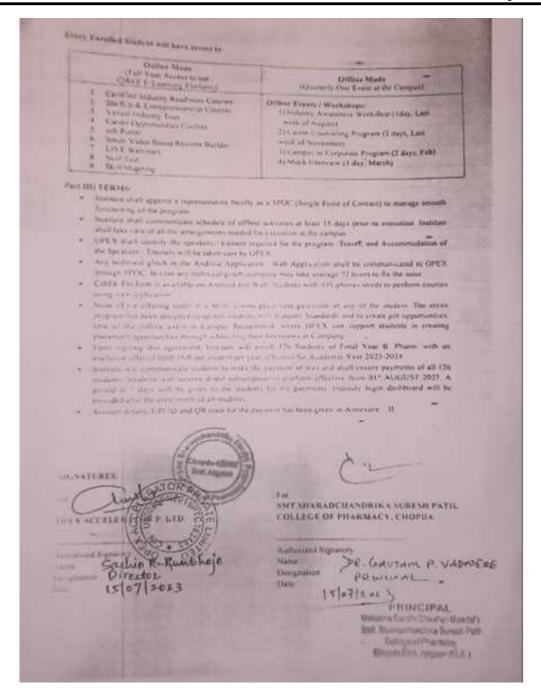

Name: Mr. Ajaj Shaikh Designation: Regional Project Officer

Jiyan Sanjiyani HRD Institute, Sangli

Branch-IFRA Institute Jalgasall H.A

Date- 11/02/2023

Place - Chopda

For and on behalf of

Smt. Sharadchandrika Suresh Patil College of Pharmacy (D. Pharmacy), Chopda

Er. ( totown

Name: Dr. G. P. vadnere Designation: Principal

Smt. Sharadchandrika Suresh Patil

College of Pharmacy (D. Pharmacy), Chopda

D. Photomary Chopda-425107 Diet Juliano

70 - 67 F

**CORRECTED DATA** 

Choode 425107 Distralgach